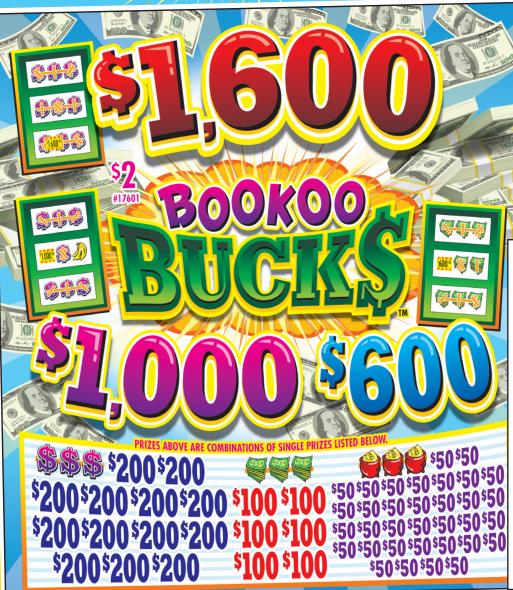

## Douglas 3 Tab 3 Tab 3 Tab 3 Tab 3 Tab

FORM #17601 BOOKOO BUCKS™ TAKES IN: 2968 CARDS @ \$ 2.00...... \$ 5936.00 **PAYS OUT:** 13 @ \$ 200.00 ...... \$ 2600.00 6 @ \$ 100.00 ..... 600.00 34 @ \$ 50.00 ..... 1700.00 **WINNING CARD PAYOUTS:** 1 @ \$1600.00 ..... \$ 1600.00 1 @ \$1000.00 ..... 1000.00 1 @ \$ 600.00 ..... 600.00 34 @ \$ 50.00 ...... 1700.00 37 CARDS PAY ......\$ 4900.00 GROSS PROFIT ......\$ 1036.00 82.55% PAYOUT......17.45% PROFIT Packed 4 sets per case.