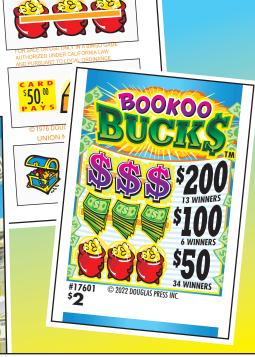

## Douglas 3 Tab 3 Tab 3 Tab 3 Tab 3 Tab

FORM #17601 BOOKOO BUCKS™ TAKES IN: 2968 CARDS @ \$ 2.00...... \$ 5936.00 **PAYS OUT:** 13 @ \$ 200.00 ...... \$ 2600.00 6 @ \$ 100.00 ..... 600.00 34 @ \$ 50.00 ..... 1700.00 **WINNING CARD PAYOUTS:** 1 @ \$1600.00 ..... \$ 1600.00 1 @ \$1000.00 ..... 1000.00 1 @ \$ 600.00 ..... 600.00 34 @ \$ 50.00 ...... 1700.00 37 CARDS PAY ......\$ 4900.00 GROSS PROFIT ......\$ 1036.00 82.55% PAYOUT......17.45% PROFIT Packed 4 sets per case.