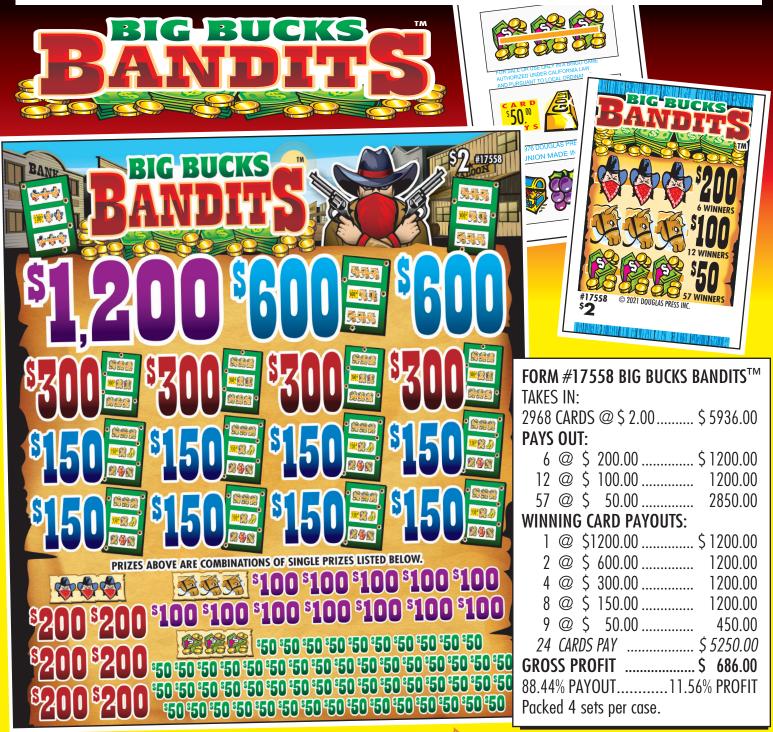

## Douglas 3 Tab 3 Tab 3 Tab 3 Tab 3 Tab



CARD PAYS.<sup>™</sup> You know you've won. You know how much you've won.

GAME SECURITY: Colored bars identify winning combinations.

For games that include a seal card, the seal card must be used to determine the winners in order to be legal in Pennsylvania. Games with a ticket count exceeding 4,000, less than a 65% prize payout, or that pay out higher than \$2000 for an individual prize are not available for sale in Pennsylvania. NOTICE: DUE TO RAPIDLY CHANGING LAWS AND REGULATIONS WE CANNOT BE RESPONSIBLE FOR THE LEGALITY OF THE USE OF ANY OF THE PRODUCTS IN THIS ADVERTISEMENT BY ANY PARTICULAR PURCHASER. FACH PURCHASER SHOULD DETERMINE FOR ITSELF THAT THE USE OF THE PRODUCTS PURCHASED FROM THIS ADVERTISEMENT IS PERMITTED IN ITS LOCALITY.



© 2021 DOUGLAS PRESS INC. www.douglaspress