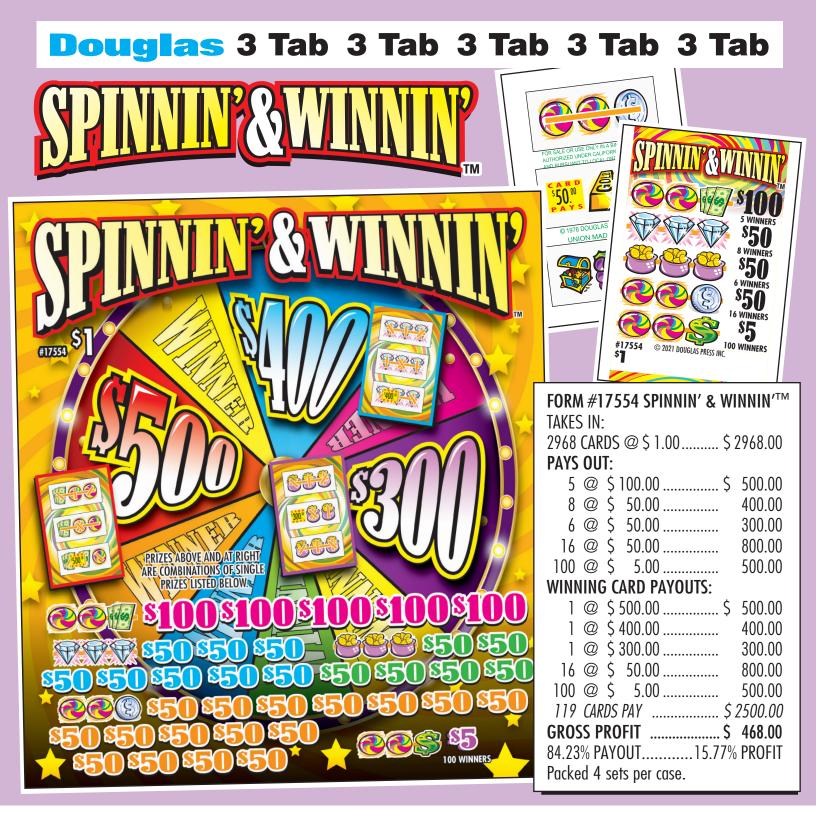

CARD PAYS.™ You know you've won. You know how much you've won.

GAME SECURITY: Colored bars identify winning combinations.

For games that include a seal card, the seal card must be used to determine the winners in order to be legal in Pennsylvania. Games with a ticket count exceeding 4,000, less than a 65% prize payout, or that pay out higher than \$2000 for an individual prize are not available for sale in Pennsylvania. Nottice: DUE TO RAPIDLY CHANGING LAWS AND REGULATIONS WE CANNOT BE RESPONSIBLE FOR THE LEGALITY OF THE USE OF ANY OF THE PRODUCTS IN THIS ADVERTISEMENT BY ANY PARTICULAR PURCHASER. FACH PURCHASER SHOULD DETERMINE FOR ITSELF THAT THE USE OF THE PRODUCTS PURCHASED FROM THIS ADVERTISEMENT BY ENVIRTISE IN ITS LOCALITY.



© 2021 DOUGLAS PRESS INC. www.douglaspress.com



Ph