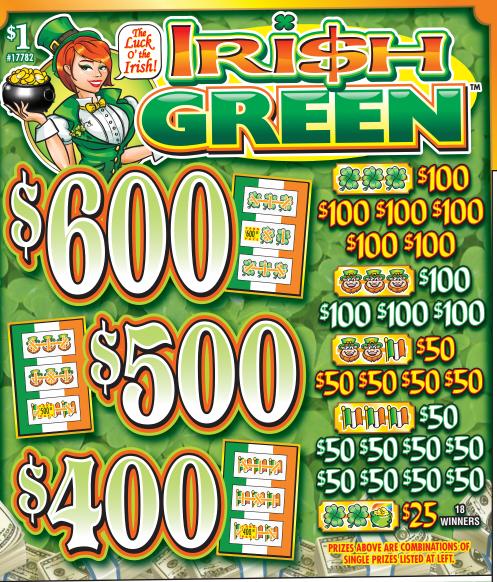

## WINNING CARD PAYOUTS:

| 1     | @    | \$ | 600. | 00  | ••••• | \$   | 600.00        |
|-------|------|----|------|-----|-------|------|---------------|
| 1     | @    | \$ | 500. | 00  | ••••• |      | 500.00        |
| 1     | @    | \$ | 400. | 00  | ••••• |      | 400.00        |
| 2     | @    | \$ | 100. | 00  |       |      | 200.00        |
| 18    | @    | \$ | 25.  | 00  |       |      | 450.00        |
| 23    | CAR  | DS | PAY  |     |       | \$ 2 | 2150.00       |
| GROS  | SS P | RC | )FIT | ••• |       | \$   | 538.00        |
| 79.99 | % P. | AΥ | OUT. |     | 20.0  | 1%   | <b>PROFIT</b> |