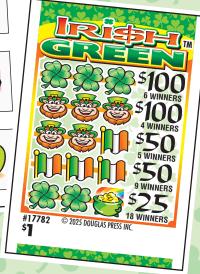

## Douglas 3 Tab 3 Tab 3 Tab 3 Tab 3 Tab

**FORM #17782 IRISH GREEN™**TAKES IN:
2688 CARDS @ \$ 1.00............ \$ 2688.00 **PAYS OUT**:

| 6  | @ | \$<br>100.00 | \$    | 600.00 |
|----|---|--------------|-------|--------|
| 4  | @ | \$<br>100.00 |       | 400.00 |
| 5  | @ | \$<br>50.00  |       | 250.00 |
| 9  | @ | \$<br>50.00  |       | 450.00 |
| 18 | @ | \$<br>25.00  | ••••• | 450.00 |