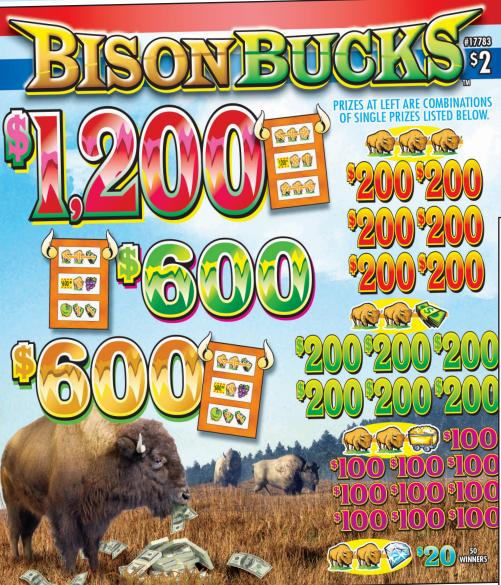

## Douglas 3 Tab 3 Tab 3 Tab 3 Tab 3 Tab

| FORM #17783 BISON BUCKS™        |
|---------------------------------|
| TAKES IN:                       |
| 2688 CARDS @ \$ 2.00 \$ 5376.00 |
| PAYS OUT:                       |
| 6 @ \$ 200.00 \$ 1200.00        |
| 6 @ \$ 200.00 1200.00           |
| 10 @ \$ 100.00 1000.00          |
| 50 @ \$ 20.00 1000.00           |
| WINNING CARD PAYOUTS:           |
| 1 @ \$1200.00 \$ 1200.00        |
| 2 @ \$600.00 1200.00            |
| 10 @ \$100.00 1000.00           |
| 50 @ \$ 20.00 1000.00           |
| 63 CARDS PAY\$ 4400.00          |
| GROSS PROFIT \$ 976.00          |
| 81.85% PAYOUT18.15% PROFIT      |
| Packed 4 sets per case.         |