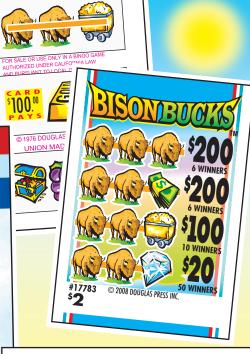

## Douglas 3 Tab 3 Tab 3 Tab 3 Tab 3 Tab

| FORM #17783 BISON BUCKS™        |
|---------------------------------|
| TAKES IN:                       |
| 2688 CARDS @ \$ 2.00 \$ 5376.00 |
| PAYS OUT:                       |
| 6 @ \$ 200.00 \$ 1200.00        |
| 6 @ \$ 200.00 1200.00           |
| 10 @ \$ 100.00 1000.00          |
| 50 @ \$ 20.00 1000.00           |
| WINNING CARD PAYOUTS:           |
| 1 @ \$1200.00 \$ 1200.00        |
| 2 @ \$600.00 1200.00            |
| 10 @ \$100.00 1000.00           |
| 50 @ \$ 20.00 1000.00           |
| 63 CARDS PAY\$ 4400.00          |
| GROSS PROFIT \$ 976.00          |
| 81.85% PAYOUT18.15% PROFIT      |
| Packed 4 sets per case.         |

CARD PAYS.™ You know you've won. You know how much you've won.

**GAME SECURITY:** Colored bars identify winning combinations.

For games that include a seal card, the seal card must be used to determine the winners in order to be legal in Pennsylvania.