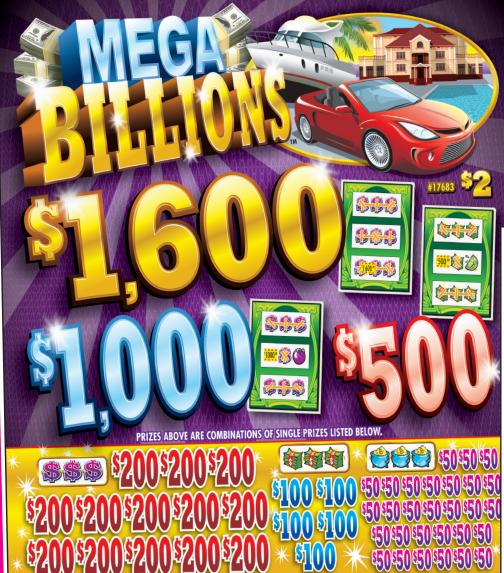

## Douglas 3 Tab 3 Tab 3 Tab 3 Tab 3 Tab

| FORM #17683 MEGA BILLIONS™ |  |
|----------------------------|--|
| TAKES IN:                  |  |
|                            |  |

| 2688 CARDS @ \$ 2.00 | \$ | 5 | 37 | 6. | 00 | ) |
|----------------------|----|---|----|----|----|---|
| PAYS OUT:            |    |   |    |    |    |   |
|                      | _  | _ |    | _  |    |   |

| 13 @ | \$ 200.00 | \$ 2600.00 |
|------|-----------|------------|
| 5@   | \$ 100.00 | 500.00     |
| 29 @ | \$ 50.00  | 1450.00    |

## WINNING CARD PAYOUTS:

| WINNING CAND LATED      | JIJ.           |  |  |  |  |
|-------------------------|----------------|--|--|--|--|
| 1 @ \$1600.00           | \$ 1600.00     |  |  |  |  |
| 1 @ \$1000.00           | 1000.00        |  |  |  |  |
| 1 @ \$500.00            | 500.00         |  |  |  |  |
| 29 @ \$ 50.00           | 1450.00        |  |  |  |  |
| 32 CARDS PAY            | \$ 4550.00     |  |  |  |  |
| GROSS PROFIT            | \$ 826.00      |  |  |  |  |
| 84.64% PAYOUT           | .15.36% PROFIT |  |  |  |  |
| Packed 4 sets per case. |                |  |  |  |  |