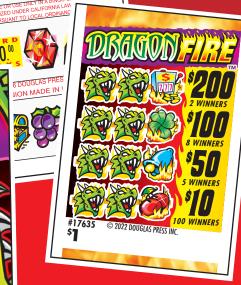

## FORM #17635 DRAGON FIRE™

TAKES IN:

2968 CARDS @ \$ 1.00...... \$ 2968.00 **PAYS OUT:** 

| 2   | @ | \$<br>200.00. |       | \$ | 400.00  |
|-----|---|---------------|-------|----|---------|
| 8   | @ | \$<br>100.00. |       |    | 800.00  |
| 5   | @ | \$<br>50.00.  | ••••• |    | 250.00  |
| 100 | @ | \$<br>10.00.  |       | •  | 1000.00 |

| WINNING CARD PAYOUTS:   |         |         |  |  |  |  |  |
|-------------------------|---------|---------|--|--|--|--|--|
| 1 @ \$700.00            | \$      | 700.00  |  |  |  |  |  |
| 1 @ \$500.00            | •••••   | 500.00  |  |  |  |  |  |
| 1 @ \$ 250.00           | •••••   | 250.00  |  |  |  |  |  |
| 100 @ \$ 10.00          | •••••   | 1000.00 |  |  |  |  |  |
| 103 CARDS PAY           | \$      | 2450.00 |  |  |  |  |  |
| GROSS PROFIT            | \$      | 518.00  |  |  |  |  |  |
| 82.55% PAYOUT           | .17.45% | PROFIT  |  |  |  |  |  |
| Packed 4 sets per case. |         |         |  |  |  |  |  |