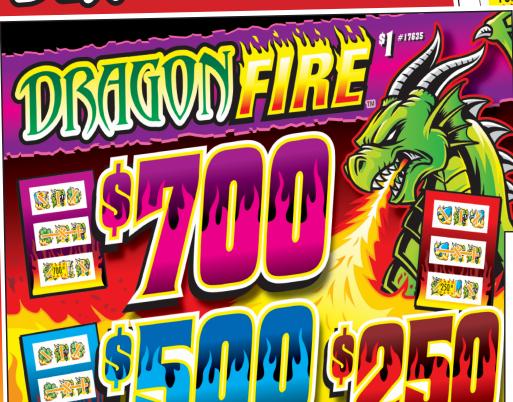

## FORM #17635 DRAGON FIRE™

TAKES IN:

2968 CARDS @ \$ 1.00...... \$ 2968.00 **PAYS OUT:** 

| 2   | @ | \$<br>200.00. |       | \$ | 400.00  |
|-----|---|---------------|-------|----|---------|
| 8   | @ | \$<br>100.00. |       |    | 800.00  |
| 5   | @ | \$<br>50.00.  | ••••• |    | 250.00  |
| 100 | @ | \$<br>10.00.  |       | •  | 1000.00 |

| WINNING CARD PAYOUTS:   |         |         |  |  |  |  |  |
|-------------------------|---------|---------|--|--|--|--|--|
| 1 @ \$700.00            | \$      | 700.00  |  |  |  |  |  |
| 1 @ \$500.00            | •••••   | 500.00  |  |  |  |  |  |
| 1 @ \$ 250.00           | •••••   | 250.00  |  |  |  |  |  |
| 100 @ \$ 10.00          | •••••   | 1000.00 |  |  |  |  |  |
| 103 CARDS PAY           | \$      | 2450.00 |  |  |  |  |  |
| GROSS PROFIT            | \$      | 518.00  |  |  |  |  |  |
| 82.55% PAYOUT           | .17.45% | PROFIT  |  |  |  |  |  |
| Packed 4 sets per case. |         |         |  |  |  |  |  |