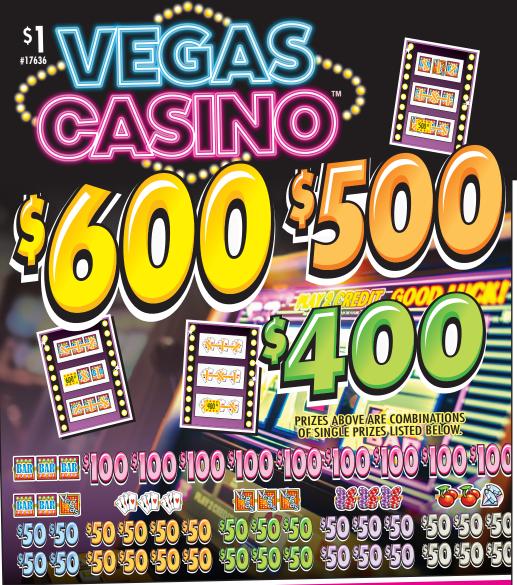

## WINNING CARD PAYOUTS.

| OMINIMIN      | CAND      | AIUUIS. |             |         |
|---------------|-----------|---------|-------------|---------|
| 1 @           | \$ 600.00 |         | \$          | 600.00  |
| 1 @           | \$ 500.00 |         |             | 500.00  |
| 1 @           | \$ 400.00 |         |             | 400.00  |
| 18 @          | \$ 50.00  |         |             | 900.00  |
| 21 CARL       | OS PAY    |         | \$ 2        | 2400.00 |
| GROSS PR      | ROFIT     | •••••   | \$          | 568.00  |
| 0 0 / 0 / 0 / | VOLIT     | 10.1    | <b>4</b> 0/ | DDOLL   |

80.86% PAYOUT......19.14% PROFIT

Packed 4 sets per case.

CARD PAYS.™ You know you've won. You know how much you've won.

GAME SECURITY: Colored bars identify winning combinations.

For games that include a seal card, the seal card must be used to determine the winners in order to be legal in Pennsylvania. Games with a ticket count exceeding 4,000, less than a 65% prize payout, or that pay out higher than \$2000 for an individual prize are not available for sale in Pennsylvania.