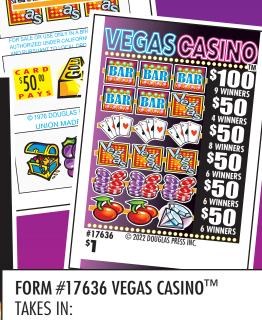

## Douglas 3 Tab 3 Tab 3 Tab 3 Tab 3 Tab

| FORM #1/636 VEGAS CASINO <sup>™</sup> |
|---------------------------------------|
| TAKES IN:                             |
| 2968 CARDS @ \$ 1.00 \$ 2968.00       |

| PAYS | <b>0</b> U | T: | ,,       |        |
|------|------------|----|----------|--------|
| 9    | @          | \$ | 100.00\$ | 900.00 |
| 4    | @          | \$ | 50.00    | 200.00 |
| Q    | $\bigcirc$ | ¢  | 50.00    | 400 00 |

| 8 | @ | \$<br>50.00 | 400.00 |
|---|---|-------------|--------|
| 6 | @ | \$<br>50.00 | 300.00 |
| 6 | @ | \$<br>50.00 | 300.00 |
| 6 | @ | \$<br>50.00 | 300.00 |

## WINNING CARD PAYOUTS.

| OMINIMIN      | CAND      | AIUUIS. |             |         |
|---------------|-----------|---------|-------------|---------|
| 1 @           | \$ 600.00 |         | \$          | 600.00  |
| 1 @           | \$ 500.00 |         |             | 500.00  |
| 1 @           | \$ 400.00 |         |             | 400.00  |
| 18 @          | \$ 50.00  |         |             | 900.00  |
| 21 CARL       | OS PAY    |         | \$ 2        | 2400.00 |
| GROSS PR      | ROFIT     | •••••   | \$          | 568.00  |
| 0 0 / 0 / 0 / | VOLIT     | 10.1    | <b>4</b> 0/ | DDOLL   |