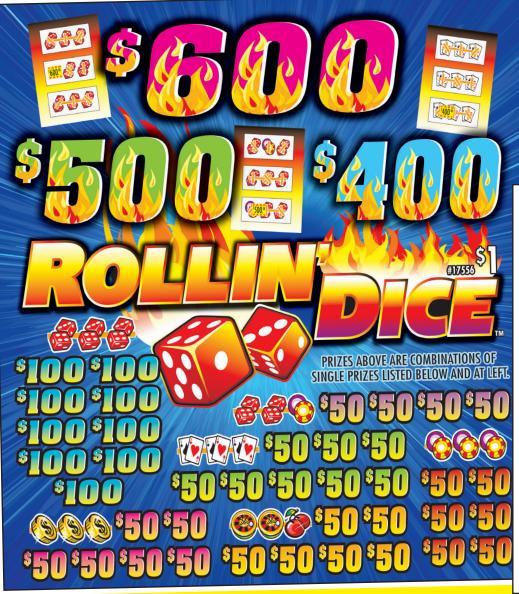

## Douglas 3 Tab 3 Tab 3 Tab 3 Tab 3 Tab

FORM #17556 ROLLIN' DICE™ TAKES IN: 2968 CARDS @ \$ 1.00...... \$ 2968.00 **PAYS OUT:** 9 @ \$100.00 ......\$ 900.00 50.00 ..... \$ 200.00 50.00 ..... 400.00 \$ 50.00 ..... 300.00 50.00 ..... 300.00 6 @ \$ 50.00 ..... 300.00 WINNING CARD PAYOUTS: 1 @ \$600.00 ......\$ 600.00

1 @ \$ 500.00 .....

1 @ \$ 400.00 .....

18 @ \$ 50.00 .....

Packed 4 sets per case.

21 CARDS PAY .......\$ 2400.00 GROSS PROFIT ......\$ 568.00 80.86% PAYOUT.......19.14% PROFIT

CARD PAYS.™ You know you've won. You know how much you've won.