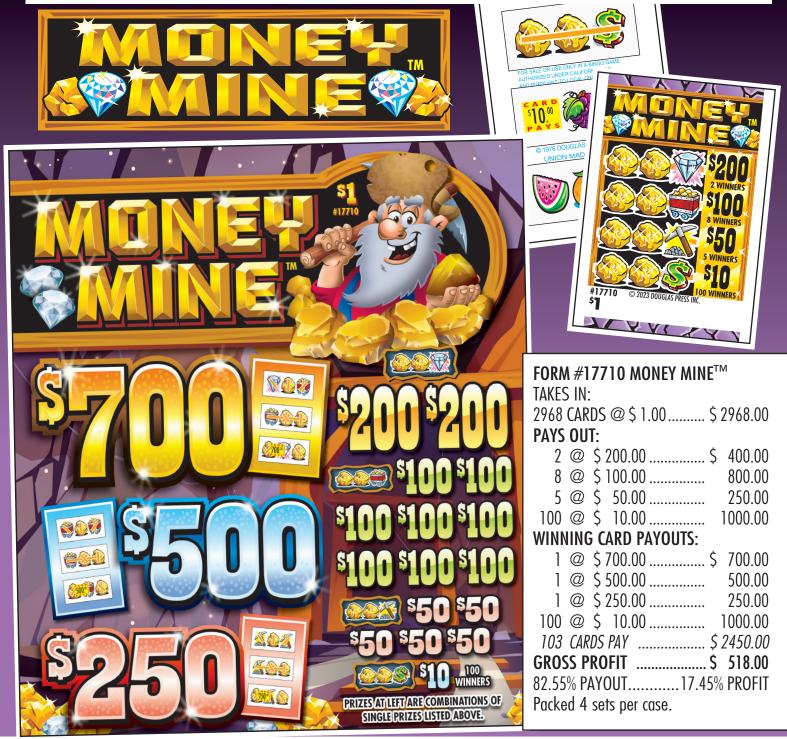

## Douglas 3 Tab 3 Tab 3 Tab 3 Tab 3 Tab



CARD PAYS.<sup>™</sup> You know you've won. You know how much you've won.

**GAME SECURITY:** Colored bars identify winning combinations.

For games that include a seal card, the seal card must be used to determine the winners in order to be legal in Pennsylvania. Games with a ticket count exceeding 4,000, less than a 65% prize payout, or that pay out higher than \$2000 for an individual prize are not available for sale in Pennsylvania. NOTICE: DUE TO RAPIDLY CHANGING LAWS AND REGULATIONS WE CANNOT BE RESPONSIBLE FOR THE LEGALITY OF THE USE OF ANY OF THE PRODUCTS IN THIS ADVERTISEMENT BY ANY PARTICULAR PURCHASER. EACH PURCHASER SHOULD DETERMINE FOR ITSELF THAT THE USE OF THE PRODUCTS PURCHASED FROM THIS ADVERTISEMENT IS PERMITTED IN ITS LOCALITY.



© 2024 DOUGLAS PRESS INC. www.douglasp