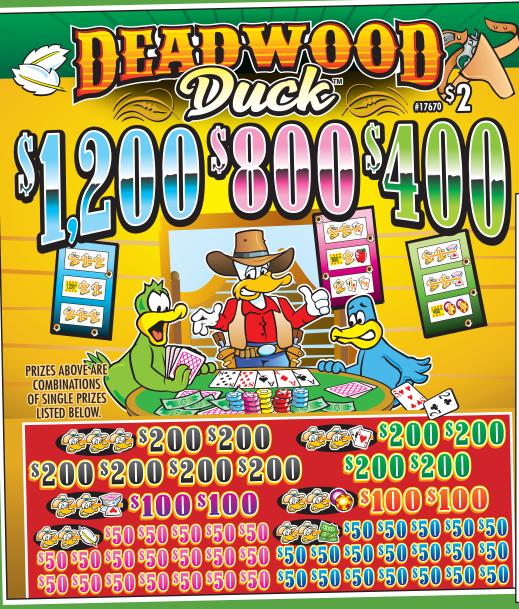

## Douglas 3 Tab 3 Tab 3 Tab 3 Tab 3 Tab

FORM #17670 DEADWOOD DUCK™ TAKES IN: 2688 CARDS @ \$ 2.00...... \$ 5376.00 **PAYS OUT:** 6 @ \$ 200.00 ...... \$ 1200.00 @ \$ 200.00 ..... 800.00 2 @ \$ 100.00 ..... 200.00 \$ 100.00 ..... 200.00 19 @ \$ 50.00 ..... 950.00 19 @ \$ 50.00 ..... 950.00 WINNING CARD PAYOUTS: 1 @ \$1200.00 ..... \$ 1200.00 1 @ \$800.00..... 800.00 1 @ \$ 400.00 ..... 400.00 38 @ \$ 50.00 ..... 1900.00 41 CARDS PAY ......\$ 4300.00

GROSS PROFIT ......\$ 1076.00

79.99% PAYOUT......20.01% PROFIT

Packed 4 sets per case.

19 WINNERS

19 WINNERS

© 2021 DOUGLAS PRESS INC.

CARD PAYS.™ You know you've won. You know how much you've won.

GAME SECURITY: Colored bars identify winning combinations.