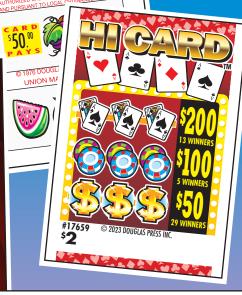

## 29 @ \$ 50.00 ...... 1450.00 WINNING CARD PAYOUTS:

|                         | , i , .        |
|-------------------------|----------------|
| 1 @ \$1600.00           | \$ 1600.00     |
| 1 @ \$1000.00           | 1000.00        |
| 1 @ \$500.00            | 500.00         |
| 29 @ \$ 50.00           | 1450.00        |
| 32 CARDS PAY            | \$ 4550.00     |
| GROSS PROFIT            | \$ 826.00      |
| 84.64% PAYOUT           | .15.36% PROFIT |
| Packed 4 sets per case. |                |

CARD PAYS.™ You know you've won. You know how much you've won.

GAME SECURITY: Colored bars identify winning combinations.

For games that include a seal card, the seal card must be used to determine the winners in order to be legal in Pennsylvania.