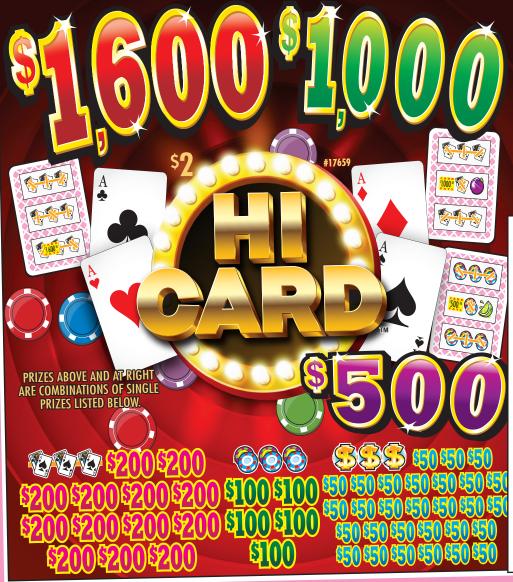

## 29 @ \$ 50.00 ...... 1450.00 WINNING CARD PAYOUTS:

|                         | , i , .        |
|-------------------------|----------------|
| 1 @ \$1600.00           | \$ 1600.00     |
| 1 @ \$1000.00           | 1000.00        |
| 1 @ \$500.00            | 500.00         |
| 29 @ \$ 50.00           | 1450.00        |
| 32 CARDS PAY            | \$ 4550.00     |
| GROSS PROFIT            | \$ 826.00      |
| 84.64% PAYOUT           | .15.36% PROFIT |
| Packed 4 sets per case. |                |

CARD PAYS.™ You know you've won. You know how much you've won.

GAME SECURITY: Colored bars identify winning combinations.

For games that include a seal card, the seal card must be used to determine the winners in order to be legal in Pennsylvania.