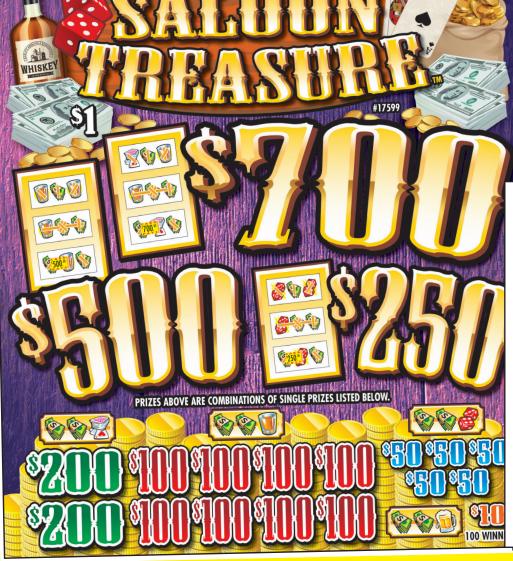

## Douglas 3 Tab 3 Tab 3 Tab 3 Tab 3 Tab

**FORM #17599 SALOON TREASURE**™ TAKES IN:

[4] A 10 4 Herr 10 10 14 Lift (1405) | Print (1406)

© 2022 DOUGLAS PRESS INC.

100 WINNERS

2968 CARDS @ \$ 1.00....... \$ 2968.00 **PAYS OUT:** 

| 2   | @ | \$<br>200.00. | <br>\$ | 400.00  |
|-----|---|---------------|--------|---------|
| 8   | @ | \$<br>100.00. |        | 800.00  |
| 5   | @ | \$<br>50.00.  |        | 250.00  |
| 100 | @ | \$<br>10.00.  | <br>•  | 1000.00 |

## **WINNING CARD PAYOUTS:**

| WINNING CARD PATOUTS:   |                |  |  |  |  |  |  |
|-------------------------|----------------|--|--|--|--|--|--|
| 1 @ \$700.00            | \$ 700.00      |  |  |  |  |  |  |
| 1 @ \$500.00            | 500.00         |  |  |  |  |  |  |
| 1 @ \$ 250.00           | 250.00         |  |  |  |  |  |  |
| 100 @ \$ 10.00          | 1000.00        |  |  |  |  |  |  |
| 103 CARDS PAY           | \$ 2450.00     |  |  |  |  |  |  |
| GROSS PROFIT            | \$ 518.00      |  |  |  |  |  |  |
| 82.55% PAYOUT           | .17.45% PROFIT |  |  |  |  |  |  |
| Packed 4 sets per case. |                |  |  |  |  |  |  |
|                         |                |  |  |  |  |  |  |

CARD PAYS.™ You know you've won. You know how much you've won.

GAME SECURITY: Colored bars identify winning combinations.

For games that include a seal card, the seal card must be used to determine the winners in order to be legal in Pennsylvania.