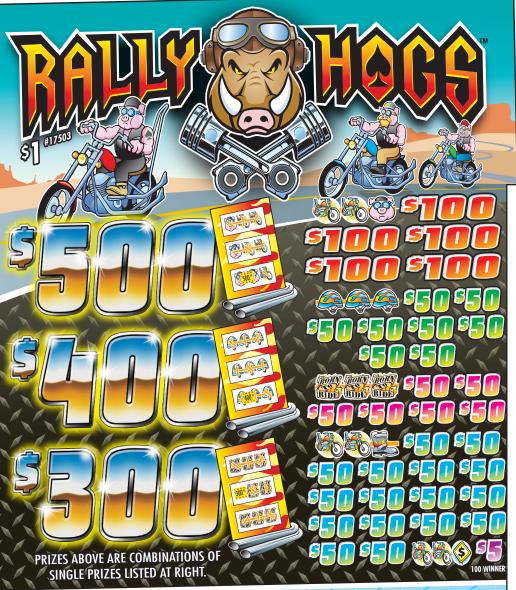

## Douglas 3 Tab 3 Tab 3 Tab 3 Tab 3 Tab

FORM #17503 RALLY HOGS™ TAKES IN: 2968 CARDS @ \$ 1.00...... \$ 2968.00 **PAYS OUT:** 5 @ \$ 100.00 ...... \$ 500.00 50.00 ..... Ś 400.00 50.00 ..... 300.00 16 @ \$ 50.00 ..... 800.00 100 @ \$ 5.00 ..... 500.00 WINNING CARD PAYOUTS: 1 @ \$ 500.00 .....\$ 500.00 1 @ \$ 400.00 ..... 400.00

1 @ \$300.00.....

16 @ \$ 50.00 .....

Packed 4 sets per case.

5.00 .....

119 CARDS PAY ......\$ 2500.00 **GROSS PROFIT** ......\$ 468.00 84.23% PAYOUT.......15.77% PROFIT

100 @ \$

CARD PAYS.™ You know you've won. You know how much you've won.