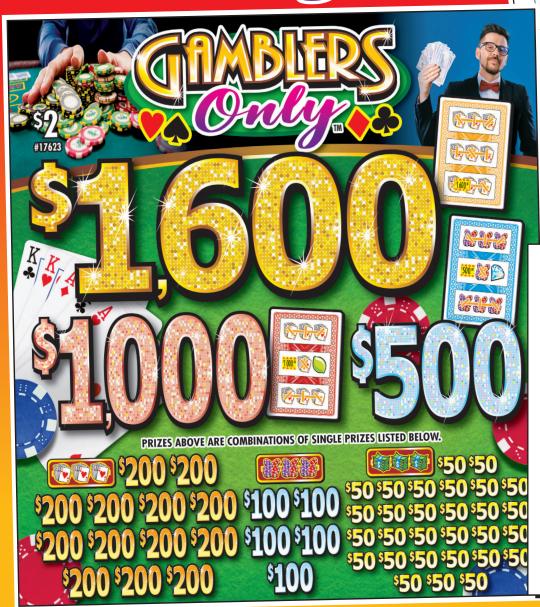

## Douglas 3 Tab 3 Tab 3 Tab 3 Tab 3 Tab

| FORM #17623 GAMBLERS ONLY <sup>™</sup> |
|----------------------------------------|
| TAKES IN:                              |
| 2688 CARDS @ \$ 2.00 \$ 5376.00        |
| PAYS OUT:                              |
| 13 @ \$ 200.00 \$ 2600.00              |
| 5 @ \$100.00 500.00                    |
| 29 @ \$ 50.00 1450.00                  |
| WINNING CARD PAYOUTS:                  |
| 1 @ \$1600.00 \$ 1600.00               |
| 1 @ \$1000.00 1000.00                  |
| 1 @ \$ 500.00 500.00                   |
| 29 @ \$ 50.00 1450.00                  |
| 32 CARDS PAY \$ 4550.00                |
| <b>GROSS PROFIT</b> \$ 826.00          |
| 84.64% PAYOUT15.36% PROFIT             |
| Packed 4 sets per case.                |