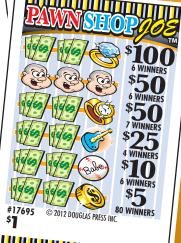

## Douglas 3 Tab 3 Tab 3 Tab 3 Tab 3 Tab

| FORM #17695 PAWN SH  | OP JOE™    |
|----------------------|------------|
| TAKES IN:            |            |
| 2324 CARDS @ \$ 1 00 | \$ 2324 00 |

| 2324 CARDS @ \$ 1.00 \$ . | 2324.00 |
|---------------------------|---------|
| PAYS OUT:                 |         |
| 6 @ \$100.00\$            | 600.00  |

| 0    | $\omega$ | Ş  | 100.00 \$    | 000.00 |
|------|----------|----|--------------|--------|
| 6    | @        | \$ | 50.00        | 300.00 |
| 7    | @        | \$ | 50.00        | 350.00 |
| 4    | @        | \$ | 25.00        | 100.00 |
| 6    | @        | \$ | 10.00        | 60.00  |
| 80   | @        | \$ | 5.00         | 400.00 |
| 1111 | IINI     |    | ADD DAVOUTC. |        |

| WINN  | IIN(       | ; C | ARD  | ) P/ | 10Y4  | JTS: |            |               |
|-------|------------|-----|------|------|-------|------|------------|---------------|
| 1     | @          | \$  | 500. | 00   |       |      | \$         | 500.00        |
| 1     | @          | \$  | 300. | 00   |       |      |            | 300.00        |
| 1     | @          | \$  | 150. | 00   |       |      |            | 150.00        |
| 1     | @          | \$  | 100. | 00   |       |      |            | 100.00        |
| 4     | @          | \$  | 50.  | 00   |       |      |            | 200.00        |
| 4     | @          | \$  | 25.  | 00   |       |      |            | 100.00        |
| 6     | @          | \$  | 10.  | 00   |       |      |            | 60.00         |
| 80    | @          | \$  | 5.   | 00   |       |      |            | 400.00        |
| 98    | CAR        | DS  | PAY  |      |       |      | \$         | 1810.00       |
| GROS  | SS P       | RO  | FIT  | •••  | ••••• |      | \$         | 514.00        |
| 77 88 | % <b>P</b> | ΔΥ( | TIIC |      |       | 22.1 | <b>2</b> % | <b>PROFIT</b> |