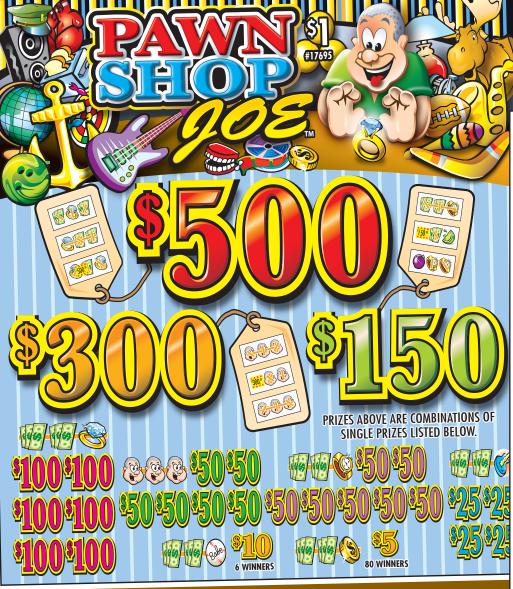

## Douglas 3 Tab 3 Tab 3 Tab 3 Tab 3 Tab

| FORM #17695 PAWN SH  | OP JOE™    |
|----------------------|------------|
| TAKES IN:            |            |
| 2324 CARDS @ \$ 1 00 | \$ 2324 00 |

| 2324 CARDS @ \$ 1.00 \$ . | 2324.00 |
|---------------------------|---------|
| PAYS OUT:                 |         |
| 6 @ \$100.00\$            | 600.00  |

| 0    | $\omega$ | Ş  | 100.00 \$    | 000.00 |
|------|----------|----|--------------|--------|
| 6    | @        | \$ | 50.00        | 300.00 |
| 7    | @        | \$ | 50.00        | 350.00 |
| 4    | @        | \$ | 25.00        | 100.00 |
| 6    | @        | \$ | 10.00        | 60.00  |
| 80   | @        | \$ | 5.00         | 400.00 |
| 1111 | IINI     |    | ADD DAVOUTC. |        |

| WINN  | IIN(       | ; C | ARD  | ) P/ | 10Y4  | JTS: |            |               |
|-------|------------|-----|------|------|-------|------|------------|---------------|
| 1     | @          | \$  | 500. | 00   |       |      | \$         | 500.00        |
| 1     | @          | \$  | 300. | 00   |       |      |            | 300.00        |
| 1     | @          | \$  | 150. | 00   |       |      |            | 150.00        |
| 1     | @          | \$  | 100. | 00   |       |      |            | 100.00        |
| 4     | @          | \$  | 50.  | 00   |       |      |            | 200.00        |
| 4     | @          | \$  | 25.  | 00   |       |      |            | 100.00        |
| 6     | @          | \$  | 10.  | 00   |       |      |            | 60.00         |
| 80    | @          | \$  | 5.   | 00   |       |      |            | 400.00        |
| 98    | CAR        | DS  | PAY  |      |       |      | \$         | 1810.00       |
| GROS  | SS P       | RO  | FIT  | •••  | ••••• |      | \$         | 514.00        |
| 77 88 | % <b>P</b> | ΔΥ( | TIIC |      |       | 22.1 | <b>2</b> % | <b>PROFIT</b> |