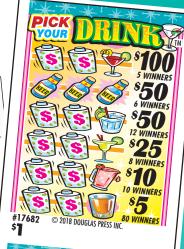

## Douglas 3 Tab 3 Tab 3 Tab 3 Tab 3 Tab

TAKES IN:

PAYS OUT:

12 @

\$50 \$50 \$50 \$50 \$50 \$50 \$50 \$50 5 WINNERS

25.00 ..... @ 200.00 10 @ \$ 10.00 ..... 100.00 80 @ \$ 5.00 ..... 400.00 WINNING CARD PAYOUTS: @ \$ 500.00 .....\$ 500.00 \$ 300.00 ..... 300.00 \$ 150.00 ..... 150.00 \$ 50.00 ..... 450.00 \$ 25.00 ..... 200.00 10 @ \$ 10.00 ..... 100.00 5.00 ..... 80 @ \$ 400.00

110 CARDS PAY ...... \$ 2100.00 GROSS PROFIT ......\$ 588.00 78.13% PAYOUT......21.87% PROFIT

Packed 4 sets per case.

FORM #17682 PICK YOUR DRINK™

2688 CARDS @ \$ 1.00...... \$ 2688.00

5 @ \$ 100.00 ...... \$ 500.00 50.00 .....

50.00 .....

300.00

600.00

CARD PAYS.™ You know you've won. You know how much you've won.

GAME SECURITY: Colored bars identify winning combinations.

For games that include a seal card, the seal card must be used to determine the winners in order to be legal in Pennsylvania. Games with a ticket count exceeding 4,000, less than a 65% prize payout, or that pay out higher than \$2000 for an individual prize are not available for sale in Pennsylvania.