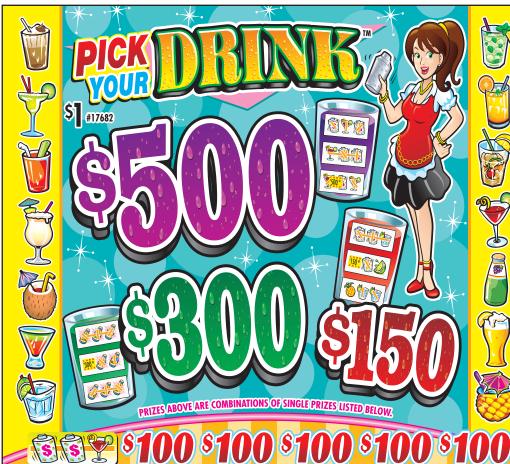

## Douglas 3 Tab 3 Tab 3 Tab 3 Tab 3 Tab

TAKES IN:

PAYS OUT:

12 @

\$50 \$50 \$50 \$50 \$50 \$50 \$50 \$50 5 WINNERS

25.00 ..... @ 200.00 10 @ \$ 10.00 ..... 100.00 80 @ \$ 5.00 ..... 400.00 WINNING CARD PAYOUTS: @ \$ 500.00 .....\$ 500.00 \$ 300.00 ..... 300.00 \$ 150.00 ..... 150.00 \$ 50.00 ..... 450.00 \$ 25.00 ..... 200.00 10 @ \$ 10.00 ..... 100.00 5.00 ..... 80 @ \$ 400.00

110 CARDS PAY ...... \$ 2100.00 GROSS PROFIT ......\$ 588.00 78.13% PAYOUT......21.87% PROFIT

Packed 4 sets per case.

FORM #17682 PICK YOUR DRINK™

2688 CARDS @ \$ 1.00...... \$ 2688.00

5 @ \$ 100.00 ...... \$ 500.00 50.00 .....

50.00 .....

300.00

600.00

CARD PAYS.™ You know you've won. You know how much you've won.

GAME SECURITY: Colored bars identify winning combinations.

For games that include a seal card, the seal card must be used to determine the winners in order to be legal in Pennsylvania. Games with a ticket count exceeding 4,000, less than a 65% prize payout, or that pay out higher than \$2000 for an individual prize are not available for sale in Pennsylvania.