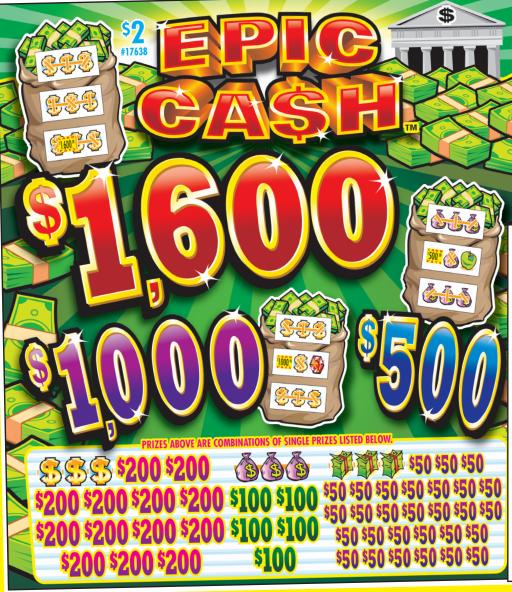

## Douglas 3 Tab 3 Tab 3 Tab 3 Tab 3 Tab

| TORM # 17 030 LITE CASH |            |
|-------------------------|------------|
| TAKES IN:               |            |
| 2688 CARDS @ \$ 2.00    | \$5376.00  |
| PAYS OUT:               |            |
| 13 @ \$ 200.00          | \$ 2600.00 |

|                      | 13 | @ | \$ | 200.00 |  | \$ 2600.00 |
|----------------------|----|---|----|--------|--|------------|
|                      | 5  | @ | \$ | 100.00 |  | 500.00     |
|                      | 29 | @ | \$ | 50.00  |  | 1450.00    |
| MINIMUM CARR BAYOUTC |    |   |    |        |  |            |

| VINNING CARD PAYOUIS: |   |   |           |            |  |  |  |
|-----------------------|---|---|-----------|------------|--|--|--|
|                       | 1 | @ | \$1600.00 | \$1600.00  |  |  |  |
|                       | 1 | @ | \$1000.00 | 1000.00    |  |  |  |
|                       | 1 | @ | \$ 500.00 | 500.00     |  |  |  |
|                       |   |   | \$ 50.00  |            |  |  |  |
|                       |   |   | DS PAY    | \$ 4550.00 |  |  |  |

GROSS PROFIT .....\$ 826.00 84.64% PAYOUT......15.36% PROFIT

Packed 4 sets per case.

CARD PAYS.™ You know you've won. You know how much you've won.

GAME SECURITY: Colored bars identify winning combinations.